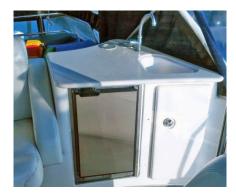

Frame dimensions: 25.5 h x 15.125 w

648h mm x 384w mm

Weight: 37LBS / 17KG

Designed to replace some common Ice Maker cut outs.

The R1200 unit will hold wine bottles as well as cans of beverage. The 1200 does not have a freezer compartment; this allows more room for beverages. The mounting flange can be moved to allow for shallow cut outs or left as a flush door, as shown