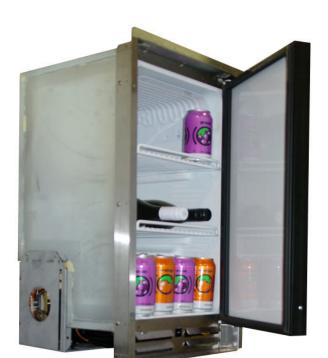

## All refrigerator (no freezer compartment)

Capacity: 1.2 cu ft.

Voltage: 12-24 VDC, Optional dual 110/220 AC

Cut out dimensions: 24.75h x 14 w x 14.5 to 16 d moveable flange

628h mm x 355w mm x 368 to 406d mm

Frame dimensions: 25.5 h x 15.125 w

648h mm x 384w mm

Weight: 37LBS / 17KG

Designed to replace some common Ice Maker cut outs.

The R1200 unit will hold wine bottles as well as cans of beverage. The 1200 does not have a freezer compartment; this allows more room for beverages. The mounting flange can be moved to allow for shallow cut outs or left as a flush door, as shown