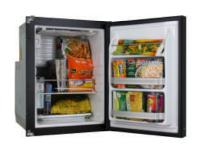

F1900 1.9 cu.ft. (54 liters) inside <u>Cut Out</u> 20 5/8 (524mm) Height 15 5/8 (397mm) Width 17 3/4 (450mm) Depth

F2300 2.1 cu.ft. (59 liters) inside <u>Cut Out</u> 28 3/8 (721mm) Height 16 3/4 (425mm) Width 14 (356mm) Depth