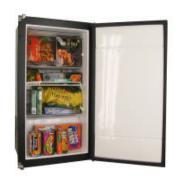

TL2500
2.5 cu.ft. (71 liters) inside

<u>Cut Out</u>
20 1/4 (514 mm) Length
18 (457mm) Width
18-27 (457-686mm) Height
Base can be removed to lower height

NOVAKOOLERS

3 convenient portable
fridge/freezer chests: