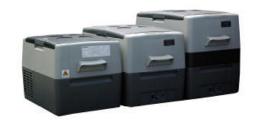

TL2500
2.5 cu.ft. (71 liters) inside

<u>Cut Out</u>
20 1/4 (514 mm) Length
18 (457mm) Width
18-27 (457-686mm) Height
Base can be removed to lower height

NOVAKOOLERS

3 convenient portable
fridge/freezer chests:

BCD 30 (30 liters volume)

BCD 45 (45 liters volume)

BCD 60 (60 liters volume)

F2600
2.4 cu.ft. (68 liters) inside
Cut Out
20 1/4 (514mm) Height
18 (457mm) Width
19 1/2 (495mm) Depth

F3800 3.5 cu.ft. (100 liters) inside <u>Cut Out</u> 28 3/8 (721mm) Height 20 1/4 (514mm) Width 18 (457 mm) Depth