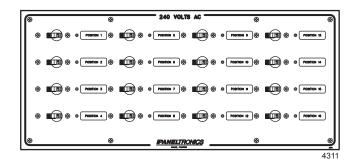

## 4311 AC Sixteen Branch Circuits 240 VAC 60 HZ

## **GENERAL FEATURES & BENEFITS**

- Completely pre-wired to reduce installation time
- Panel mounted, isolated hot, neutral, and safety ground bus bars on AC breaker panels.
- Over 2000 interchangeable function labels available.

- Panel face is 1/8" corrosion resistant aluminum coated with two-part polyurethane.
- Hydraulic/magnetic, trip free Circuit Breakers.
- Voltage and Shore Cord Current: 50 AMPS, 240 VAC, 60 HZ is Standard.
- Branch Circuits: Sixteen circuits. Double pole breakers available in 5, 10, 15, 20, 25, 30, 40, and 50A
- Dimensions: 17 3/4" W x 7 3/4" H x 3 1/2" D.