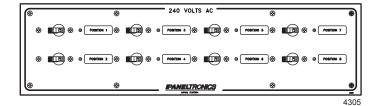

## 4304 & 4305 AC Four Branch Circuits 240 VAC 60 HZ

## 4304 AC Four Branch Circuits 240 VAC 60 HZ 4305 AC Eight Branch Circuits 240 VAC 60 HZ

## **GENERAL FEATURES & BENEFITS**

- Completely pre-wired to reduce installation time
- Over 2000 Interchangeable function labels available
- Panel is 1/8" corrosion resistant aluminum coated with two-part polyurethane.
- Hydraulic/magnetic, trip free Circuit Breakers.
  UL recognized (UL-1077)
- Panel mounted, isolated hot, neutral, and safety ground bus bars on AC breaker panels.
- LED Indicators provided on all Premier Line Panels
- Voltage and Shore Cord Current: 50 AMPS, 240 VAC, 60 HZ Standard.
- Branch Circuits: Available in 5, 10, 15, 20, 25, 30, 40, and 50 A.
- Dimensions: 17 3/4" W X 3 1/4" H X 3 1/2" D for 4304 and 17 3/4" W X 4 3/4" H X 3 1/2" D for 4305
- Color: Black is standard. Optional: White, Gray and Beige.