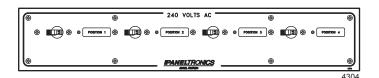

## 4304 & 4305 AC Four Branch Circuits 240 VAC 60 HZ

## 4304 AC Four Branch Circuits 240 VAC 60 HZ 4305 AC Eight Branch Circuits 240 VAC 60 HZ

## **GENERAL FEATURES & BENEFITS**

- Completely pre-wired to reduce installation time
- Over 2000 Interchangeable function labels available
- Panel is 1/8" corrosion resistant aluminum coated with two-part polyurethane.
- Hydraulic/magnetic, trip free Circuit Breakers.
  UL recognized (UL-1077)
- Panel mounted, isolated hot, neutral, and safety ground bus bars on AC breaker panels.
- LED Indicators provided on all Premier Line Panels
- Voltage and Shore Cord Current: 50 AMPS, 240 VAC, 60 HZ Standard.
- Branch Circuits: Available in 5, 10, 15, 20, 25, 30, 40, and 50 A.
- Dimensions: 17 3/4" W X 3 1/4" H X 3 1/2" D for 4304 and 17 3/4" W X 4 3/4" H X 3 1/2" D for 4305
- Color: Black is standard. Optional: White, Gray and Beige.