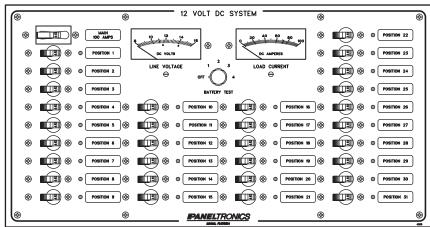

## 4205 DC Thirty-One Branch Circuits With Main

4205

- Panel mounted, isolated hot, neutral, and safety ground bus bars on AC breaker panels.
- LED Indicators provided on all Premier Line Panels
- Hydraulic/magnetic, trip free Circuit Breakers.
- Voltage: 12V standard. 24V and 32V optional.
- Main Breakers: 100 AMPS standard. Also available in 50, 60, or 80 AMPS. Main breaker provides 3000 AMP interrupt capacity rating.
- Branch Circuits: Available in 5, 10, 15, 20, 25, 30, 40, and 50 A
- Metering:8-16VDC expanded scale Voltmeter and 0-100 DCA externally shunted Ammeter standard.
  Other scales and digital meters available.
- Dimensions: 17 3/4" W X 9 1/4" H X 3 1/2" D.
- Color: Black is standard. Optional: White, Gray and Beige.