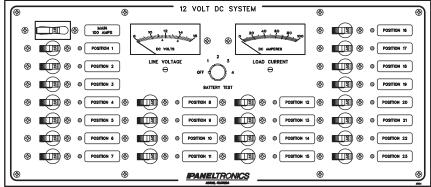

## 4204 DC Twenty-Three Branch Circuits With Main

## **GENERAL FEATURES & BENEFITS**

- Completely pre-wired to reduce installation time
- High accuracy rear mounted analog meters. Digital meters are optional.
- Over 2000 interchangeable function
- labels available.

Panel face is 1/8" corrosion resistant

aluminum coated with two-part polyurethane.

4204

- Panel mounted, isolated hot, neutral, and safety ground bus bars on AC breaker panels.
- LED Indicators provided on all Premier Line Panels
- Hydraulic/magnetic, trip free Circuit Breakers.
- Voltage: 12V standard. 24V and 32V optional.
- Main Breakers: 100 AMPS standard. Also available in 50, 60, or 80 AMPS. Main breaker provides 3000 AMP interrupt capacity rating.
- Branch Circuits: Available in 5, 10, 15, 20, 25, 30, 40, and 50 AMPS.
- Metering: 8-16VDC expanded scale Voltmeter and 0-100 DCA externally shunted Ammeter standard.
  Other scales and digital meters are available.
- Generator: Generator preheat switch, and stop/start switch are both Euro-styled rocker switches.
- Load Selection: Parallel Bus A+B switch allows two isolated hot and neutral buses to be supplied.
- Dimensions: 17 3/4" W X 7 3/4" H X 3 1/2" D.
  - Color: Black is standard. Optional: White, Gray and Beige.