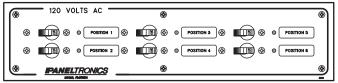

# 3302 AC Twelve Branch Circuits 120 VAC 60 HZ, (or 240 VAC 50 HZ)

#### **GENERAL FEATURES & BENEFITS**

- Completely pre-wired to reduce installation time
- Over 2000 interchangeable function labels available
- Panel mounted, isolated neutral and safety ground bus bars on AC breaker panels.
- Panel is 1/8" corrosion resistant aluminum coated with two-part polyurethane
- Hydraulic/magnetic, trip free Circuit Breakers.
- LED Indicators available on Premier Line Panels
- Voltage:120 VAC, 60 HZ USA Standard. Also available in 240 VAC, 50 HZ
- Branch Circuits: Available in 5, 10, 15, 20, 25. 30, 40, and 50 A
- Dimensions: 13 3/4" W x 4 3/4" H x 3 1/2" D.
- Color: Black is standard. Optional: White, Gray and Beige.

POSITION 1 🚱 IIII 💮 © POSITION 5 🚱 IIII 💮 © POSITION 9

POSITION 7 🚱

POSITION 4 💮 POSITION 8 🕞

330