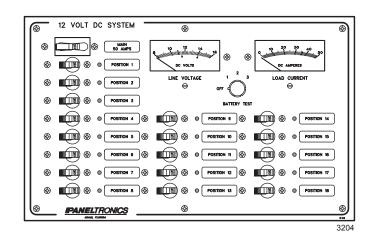

## 3204 DC Eighteen Branch Circuits With Main

## **GENERAL FEATURES & BENEFITS**

- Completely pre-wired to reduce installation time
- High accuracy rear mounted analog meters. Digital meters are optional.
- Over 2000 interchangeable function labels available.
- Panel face is 1/8" corrosion resistant aluminum coated with two-part polyurethane.
- Voltage: 12VDC standard. Also available in 24V and 32V
- LED Indicators provided on all Premier Line Panels
- Hydraulic/magnetic, trip free Circuit Breakers.
- Panel mounted, isolated positive, negative, and grounding bus bars on DC breaker panels.
- Main Breakers: 50 AMPS standard. Also available in 60, 80, or 100 AMPS. Main braker provides 3000 AMP interrupt capacity rating.
- Metering: 8-16VDC expanded scale Voltmeter and 0-50 DCA ammeter standard. Other analog scales, externally shunted Ammeters, and DIGITAL meters available.
- Branch Circuits: Available in 5, 10, 15, 20, 25, 30, 40, and 50A
- Dimensions: 13 3/4" W x 8 1/2" H x 3 1/2" D.
- Color: Black is standard. Optional: White, Gray and Beige.