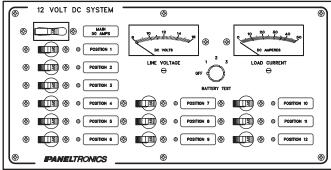

## 3203 DC Twelve Branch Circuits With Main

320

- Voltage: 12VDC standard. Also available in 24V and 32V
- LED Indicators provided on all Premier Line Panels
- Hydraulic/magnetic, trip free Circuit Breakers.
- Main Breakers: 50 AMPS standard. Also available in 60, 80, or 100 AMPS. Main braker provides 3000 AMP interrupt capacity rating.
- Metering: 8-16VDC expanded scale Voltmeter and 0-50 DCA ammeter standard. Other analog scales, externally shunted Ammeters, and DIGITAL meters available.
- Branch Circuits: Available in 5, 10, 15, 20, 25, 30, 40, and 50A
- Dimensions: 13 3/4" W x 7" H x 3 1/2 " D.
- Color: Black is standard. Optional: White, Gray and Beige.