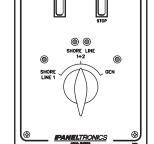

## 2303 AC Generator/ Shore Source Selector Panel (Dual Shore Cord) 120 VAC 60 HZ, (or 240 VAC 50 HZ)

GENERATOR CONTROLS

2202

- Generator Controls: Rocker switches for preheat and start/stop.
- Dimensions: 5 1/2" W X 8 1/4" H X 5 1/2" D.
- Color: Black is standard. Optional: White, Gray and Beige.