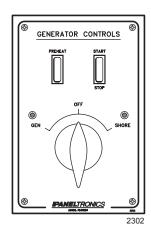

# 2302 AC Generator/Shore Source Selector Panel (Single Shore Cord) 240 VAC 60 HZ

### **GENERAL FEATURES & BENEFITS**

- Completely pre-wired to reduce installation time
- Panel is 1/8" corrosion resistant aluminum coated with two-part polyurethane
- Voltage: 50 AMPS (Shore), 60 AMPS (Generator) 240 VAC-60 HZ (3 Pole) USA is Standard.
- Generator Controls: Rocker switches for preheat and start/stop.
- Dimensions: 5 1/2 " W X 8 1/4 " H X 4 5/8 " D.
- Color: Black is standard. Optional: White, Gray and Beige.