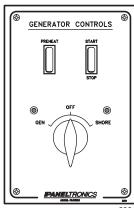

# 2301 AC Generator/Shore Source Selector Panel (Single Shore Cord) 120 VAC 60 HZ, (or 240 VAC 50 HZ)

### **GENERAL FEATURES & BENEFITS**

- Completely pre-wired to reduce installation time
- Panel is 1/8" corrosion resistant aluminum coated with two-part polyurethane
- Voltage: 30 AMPS (shore), 50 AMPS (Gen.), 120 VAC, 60 HZ (2 Pole) is standard. 16 AMPS (Shore), 50 AMPS (Gen.), 240 VAC, 50 HZ (2 Pole) optional.
- Generator Controls: Rocker switches for preheat and start/stop.
- Dimensions: 5 1/2" W X 8 1/4" H X 2 5/8 D.
- Color: Black is standard. Optional: White, Gray and Beige.