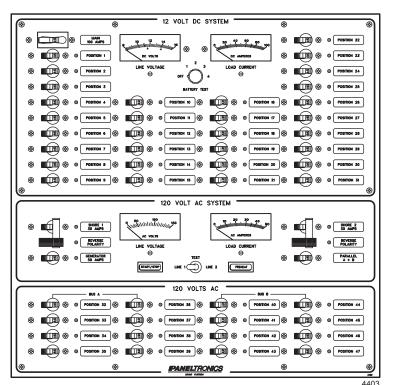

#### **GENERAL FEATURES & BENEFITS**

- Completely pre-wired to reduce installation time
- High accuracy rear mounted Analog meters. Digital meters are optional.
- Over 2000 Interchangeable function labels available
- Panel is 1/8" corrosion resistant aluminum coated with two-part polyurethane.
- LED Indicators provided on all Premier Line Panels
- Hydraulic/magnetic, trip free Circuit Breakers. UL recognized (UL-1077)
- DC Voltage: 12V Standard. Available in 24V and 32V
- Panel mounted, isolated positive, negative, and grounding bus bars on DC breaker panels.
- Dimensions: 17 3/4" W X 17 1/2" H X 3 1/2" D.
- Color: Black is standard. Optional: White, Gray and Beige.

### **AC FEATURES**

- AC Voltage and Shore Cord Current: 30 AMPS.
  120 VAC-60 HZ USA is standard. Also available in 240 VAC-50 HZ European is OPTIONAL.
- AC Main Breakers: Shore: 30 AMPS, 120 VAC, 60 HZ, and 16 AMPS, 240 VAC, 50 HZ.

#### **DC FEATURES**

- DC Main Breakers: 100 AMPS standard.
  50, 60, or 80 AMP breakers are optional.
  Main breakers provide a 3000 AMP interrupt capacity rating.
- Branch Circuits: Available in 5, 10, 15, 20, 25, 30, 40, and 50 AMPS.

- Generator: 50 AMPS. 120 VAC, 60 HZ two pole main breaker is standard. Other ratings are optional.
- AC Metering: 0-150 VAC scale Voltmeter and 0-50 ACA scale Ammeter are standard. Other analog scales and digital meters are available.
- DC Metering: 8-16VDC expanded scale Voltmeter and 0-100 DCA externally shunted Ammeter are standard. Other analog scales and digital meters available.
- Generator: Rocker switches on both preheat switch, and stop/start.